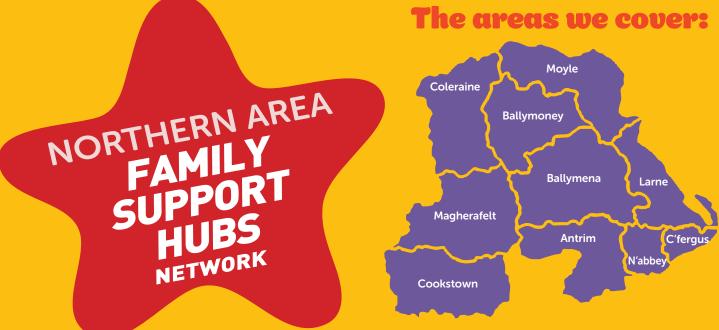

## What are the Family Support Hubs?

- Each Family Support Hub is a group of organisations including community, voluntary and statutory who deliver services to children/young people (0-17) and their families.
- There are 4 Family Support Hubs in the Northern area all led by Action for Children.
- Each hub aims to link you and your family to the right service to meet your needs.
- We will work in partnership with families, listen to your needs and will help you and your family access the support services best suited to you.
- We are unable to accept referrals or work with families who are involved with Social Services.